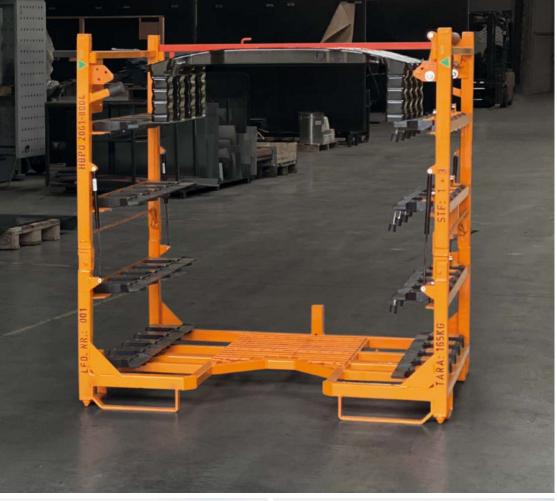

# INDIVIDUAL SOLUTIONS

## A HOUSE FOR INNOVATION.

LATTNER Metalltechnik GmbH, based in Pfarrkirchen near Bad Hall, is a provider of tailor-made total solutions made of metal, wood and plastic. From planning to assembly, maintenance and repair – that is "everything from a single source" competence that has proven itself. The spectrum of customers ranges from small and medium-sized companies to international companies.