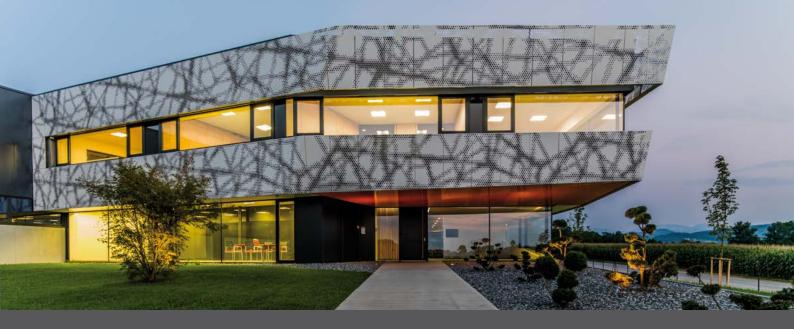

## A HOUSE FOR INNOVATION.

LATTNER Metalltechnik GmbH, based in Pfarrkirchen near Bad Hall, is a provider of tailor-made total solutions made of metal, wood and plastic. From planning to assembly, maintenance and repair – that is "everything from a single source" competence that has proven itself. The spectrum of customers ranges from small and medium-sized companies to international companies.