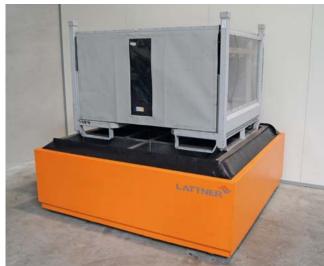

# INDIVIDUAL SOLUTIONS

## A HOUSE FOR INNOVATION.

LATTNER Metalltechnik GmbH, based in Pfarrkirchen near Bad Hall, is a provider of tailor-made total solutions made of metal, wood and plastic. From planning to assembly, maintenance and repair – that is "everything from a single source" competence that has proven itself. The spectrum of customers ranges from small and medium-sized companies to international companies.