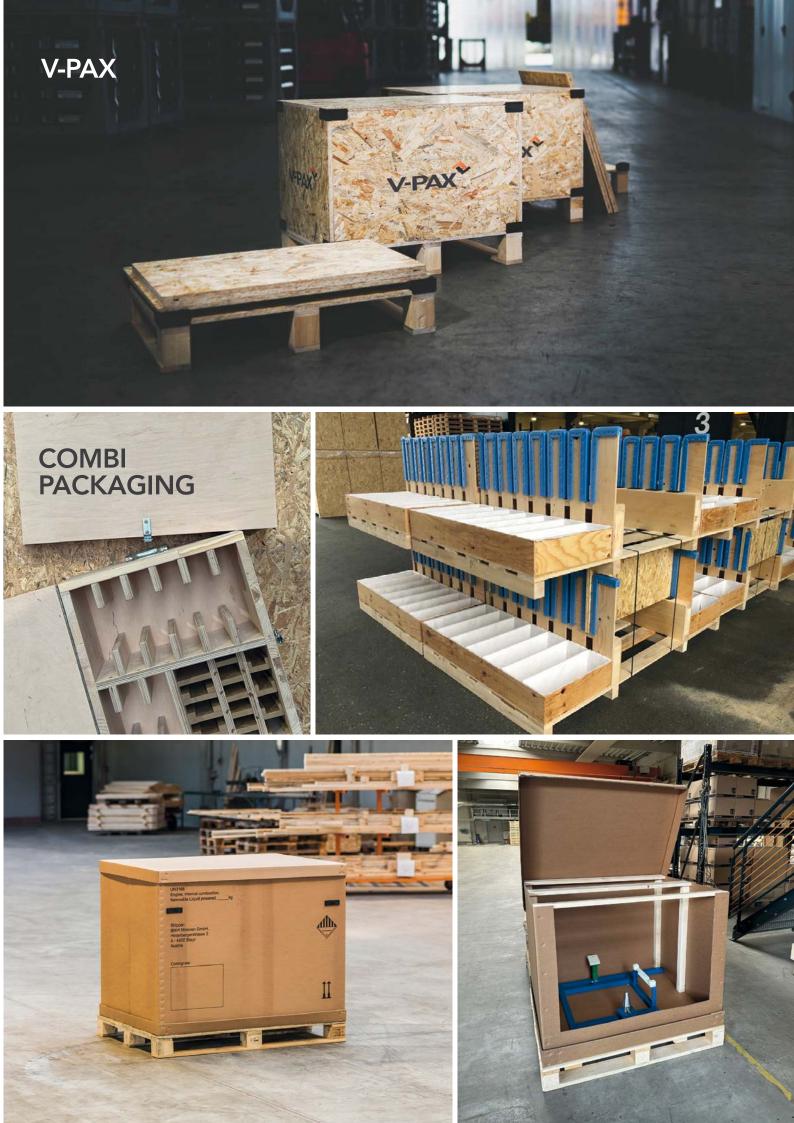

LOPMENT

- analysis
- joint development of solutions tailored to your process
- creation of a 3D model of the transport system

#### **PROTOTYPE CONSTRUCTION**

- building a prototype for functional testing
- 3D measurement



### TRANSPORT SIMULATION

- simulation of truck transportation on gravel roads and highways
- protocol

### **SERIES PRODUCTION**

- in-house project management with long-standing partner companies
- quality agreement in consulation with the customer
- small und large-scale series

### **PRODUCT SERVICE**

- repair and maintenance
- modification of the load carriers
- automated and state-of-the-art cleaning processes for transport containers

















www.lattner-gmbh.at

### **PALLETS & FLOORS**



## **CONSTRUCTIVE PACKAGING**

#### **SPECIAL PACKAGING**







### A HOUSE FOR INNOVATION.

LATTNER GmbH, based in Pfarrkirchen near Bad Hall, is a provider of tailor-made total solutions made of metal, wood and plastic. From planning to assembly, maintenance and repair – that is "everything from a single source" competence that has proven itself. The spectrum of customers ranges from small and medium-sized companies to international companies.



#### LATTNER GmbH

Mühlgruber Straße 75, 4540 Pfarrkirchen bei Bad Hall T. +43 (0) 7258 21785 - 0, F. +43 (0) 7258 21785 - 2 office@lattner-gmbh.at, www.lattner-gmbh.at