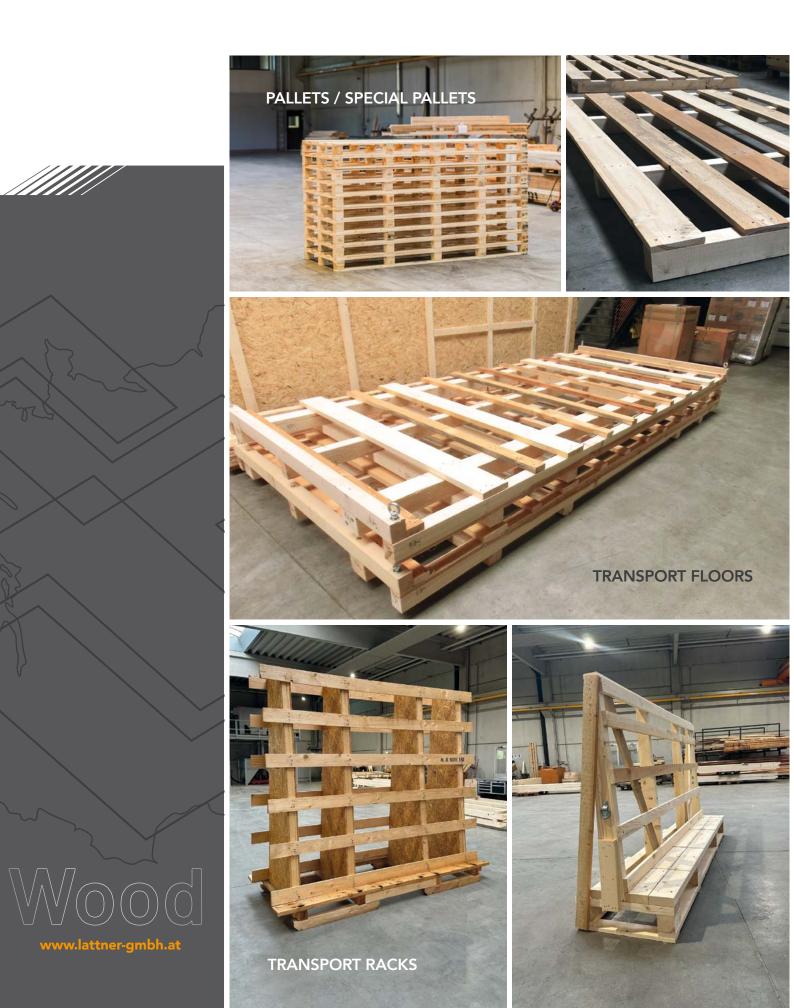

SE

www.lattner-gmbh.at

# OUR SERVICES



### CONCEPT AND DEVELOPMENT

- analysis
- joint development of solutions tailored to your process
- creation of a 3D model of the transport system

#### **PROTOTYPE CONSTRUCTION**

- building a prototype for functional testing
- 3D measurement



### TRANSPORT SIMULATION

- simulation of truck transportation on gravel roads and highways
- protocol

### **SERIES PRODUCTION**

- in-house project management with long-standing partner companies
- quality agreement in consulation with the customer
- small und large-scale series

### **PRODUCT SERVICE**

- repair and maintenance
- modification of the load carriers
- automated and state-of-the-art cleaning processes for transport containers

















www.lattner-gmbh.at

### **PALLETS & FLOORS**



## **CONSTRUCTIVE PACKAGING**

#### **SPECIAL PACKAGING**







### A HOUSE FOR INNOVATION.

LATTNER GmbH, based in Pfarrkirchen near Bad Hall, is a provider of tailor-made total solutions made of metal, wood and plastic. From planning to assembly, maintenance and repair – that is "everything from a single source" competence that has proven itself. The spectrum of customers ranges from small and medium-sized companies to international companies.



#### LATTNER GmbH

Mühlgruber Straße 75, 4540 Pfarrkirchen bei Bad Hall T. +43 (0) 7258 21785 - 0, F. +43 (0) 7258 21785 - 2 office@lattner-gmbh.at, www.lattner-gmbh.at