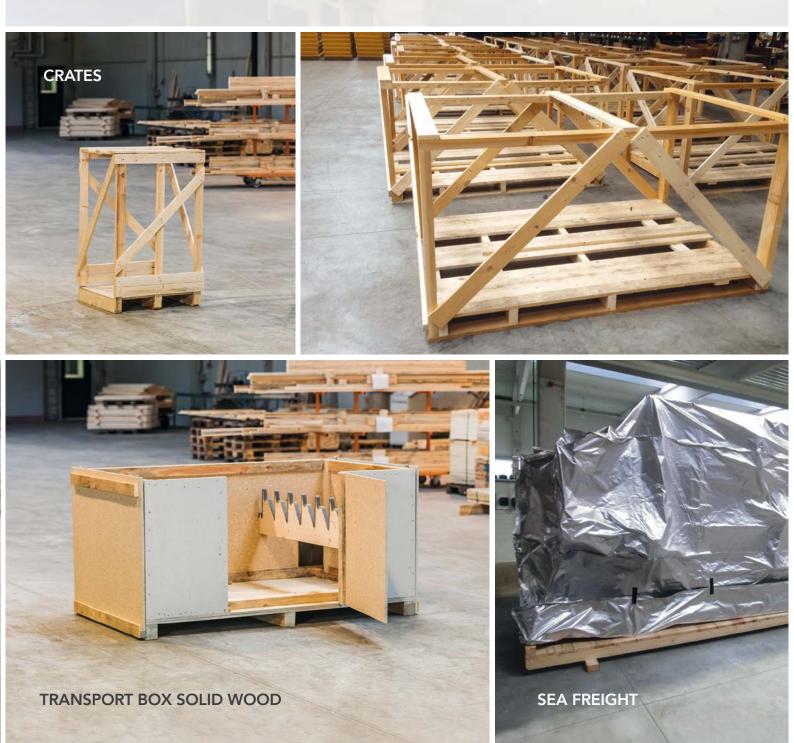

VELOPMENT

- analysis
- joint development of solutions tailored to your process
- creation of a 3D model of the transport system

#### **PROTOTYPE CONSTRUCTION**

- building a prototype for functional testing
- 3D measurement



### TRANSPORT SIMULATION

- simulation of truck transportation on gravel roads and highways
- protocol

### **SERIES PRODUCTION**

- in-house project management with long-standing partner companies
- quality agreement in consulation with the customer
- small und large-scale series

### **PRODUCT SERVICE**

- repair and maintenance
- modification of the load carriers
- automated and state-of-the-art cleaning processes for transport containers

















www.lattner-gmbh.at

### **PALLETS & FLOORS**



## **CONSTRUCTIVE PACKAGING**

#### **SPECIAL PACKAGING**







### A HOUSE FOR INNOVATION.

LATTNER GmbH, based in Pfarrkirchen near Bad Hall, is a provider of tailor-made total solutions made of metal, wood and plastic. From planning to assembly, maintenance and repair – that is "everything from a single source" competence that has proven itself. The spectrum of customers ranges from small and medium-sized companies to international companies.



#### LATTNER GmbH

Mühlgruber Straße 75, 4540 Pfarrkirchen bei Bad Hall T. +43 (0) 7258 21785 - 0, F. +43 (0) 7258 21785 - 2 office@lattner-gmbh.at, www.lattner-gmbh.at